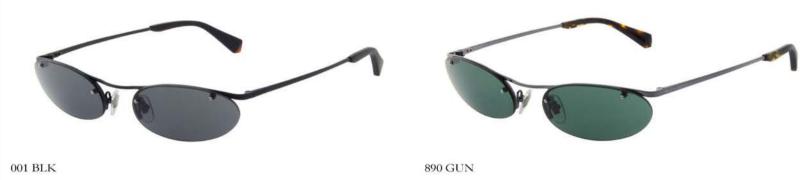

## MENS EYEWEAR COLLECTION

#### PRESS PIECES

SD5012 (PDM014474)

SD5013 (PDM014476)

SD7015 (PDM014479)