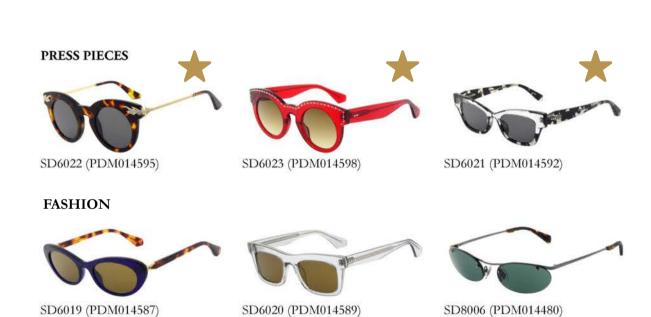

#### sandro

PARIS

### PRESS COVERAGE





**JOYCE** 

#### sandro

PARIS

### PRESS COVERAGE



GRAZIA



PARIS



POS

PARIS





POS

PARIS

### PACKAGING



# PRODUCTS

sandro

PARIS

# WOMEN'S COLLECTION

s a n d r o

PARIS

### MINIMAL METAL













PARIS

### GRAPHIC LAMINATION







PARIS

### **ICONS**















PARIS

### WOMEN'S DESIGN FEATURES



Hidden metal top bar behind the acetate

PARIS

### WOMEN'S DESIGN FEATURES



Hidden metal top bar behind the acetate



Exclusive acetate



Tromp l'oeil vintage hinge



Custom made five barrel hinge with real rivets



Swarovski detailing



Flame signature

PARIS



#### WOMEN'S COLLECTION OVERVIEW

#### MATERIAL and PRICING



76 to 85€

86 to 95€

69 to 75€

PARIS

## WOMENS EYEWEAR COLLECTION

SD6018 (PDM014586)



#### **TIMELESS**



PARIS

## WOMENS EYEWEAR PRESS PIECES

#### PRODUCTS DETAILS:



PARIS

## WOMENS EYEWEAR PRESS PIECES

## PRODUCTS DETAILS:









## sandro

PARIS

## WOMENS EYEWEAR PRESS PIECES

## PRODUCTS DETAILS:



PARIS

## WOMENS EYEWEAR PRESS PIECES

#### PRODUCTS DETAILS:

PDM014598





004 NVY

206 TOR









510 RED 601 CRY

PARIS

## WOMENS EYEWEAR PRESS PIECES

## PRODUCTS DETAILS:



PARIS

## WOMENS EYEWEAR PRESS PIECES

## PRODUCTS DETAILS:

PDM014592











108 BLK-GRY

112 BLK-TER

102 BLK-TOR



PARIS

## WOMENS EYEWEAR FASHION COLLECTION

## PRODUCTS DETAILS:



PARIS

## WOMENS EYEWEAR FASHION COLLECTION











302 WHT

PARIS

## WOMENS EYEWEAR FASHION COLLECTION

## PRODUCTS DETAILS:



PARIS

## WOMENS EYEWEAR FASHION COLLECTION

## PRODUCTS DET