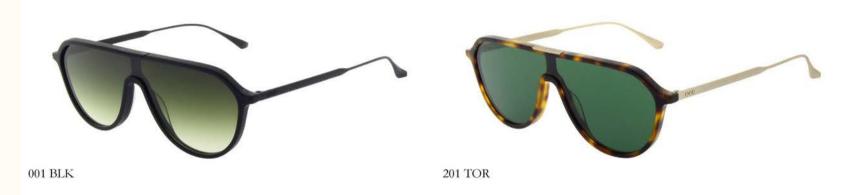

# MENS EYEWEAR PRESS PIECES

#### PRODUCTS DETAILS:

PDM014479

895 DK GUN

PARIS