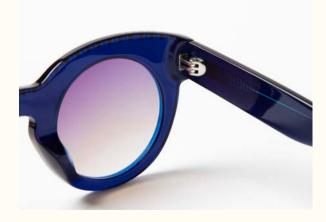

### WOMEN'S DESIGN FEATURES

Hidden metal top bar behind the acetate

PARIS

### WOMEN'S DESIGN FEATURES

Hidden metal top bar behind the acetate

Exclusive acetate

Tromp l'oeil vintage hinge

Custom made five barrel hinge with real rivets

Swarovski detailing

Flame signature

PARIS