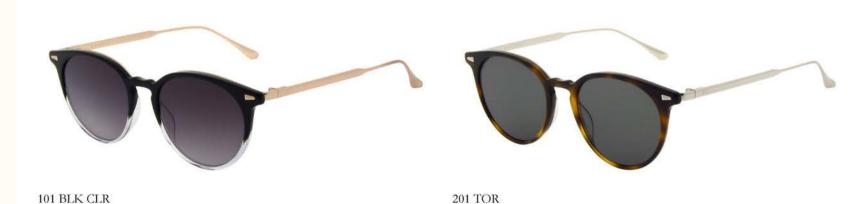

#### PRODUCTS DETAILS:

PDM014585

AMENDS: TO BE PRODUCED IN 4 NEW COLORS

CODE PDM014585 SIZE 50/22-140 B 47 COLOUR 206 TOR

PARIS