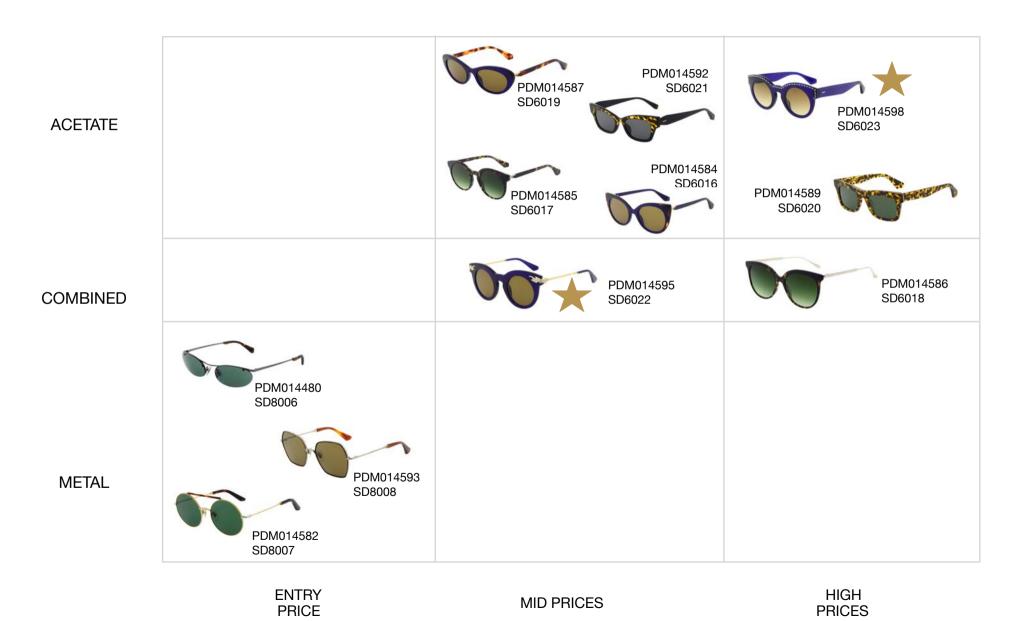

#### WOMEN'S COLLECTION OVERVIEW

#### MATERIAL and PRICING

76 to 85€

86 to 95€

69 to 75€

PARIS

## WOMEN'S COLLECTION OVERVIEW

#### MATERIAL and PRICING

ENTRY PRICE 69 to 75€

MID PRICES
76 to 85€

HIGH PRICES 86 to 95€

PARIS