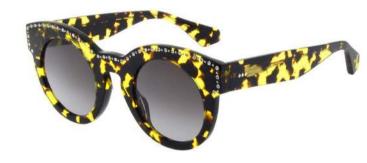

## WOMENS EYEWEAR PRESS PIECES

#### PRODUCTS DETAILS:

PDM014598

004 NVY

206 TOR

510 RED 601 CRY

PARIS