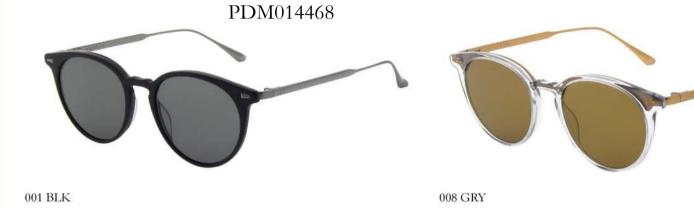

#### **TIMELESS**

SD7012 (PDM014466)

SD7013 (PDM014470)

SD7014 (PDM014478 V1)

SD5011 (PDM014468)

PARIS

## MENS EYEWEAR PRESS PIECES

## PRODUCTS DETAILS:

PARIS