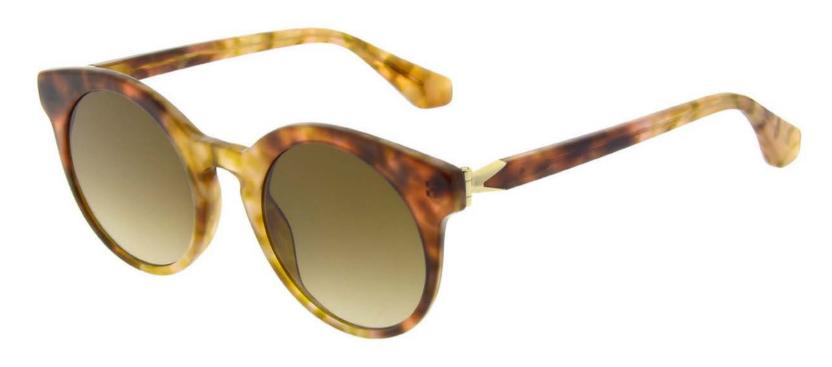

## WOMENS EYEWEAR TIMELESS COLLECTION

#### PRODUCTS DETAILS:

PDM014585

AMENDS: TO BE PRODUCED IN 4 NEW COLORS

CODE PDM014585 SIZE 50/22-140 B 47 COLOUR 206 TOR

PARIS