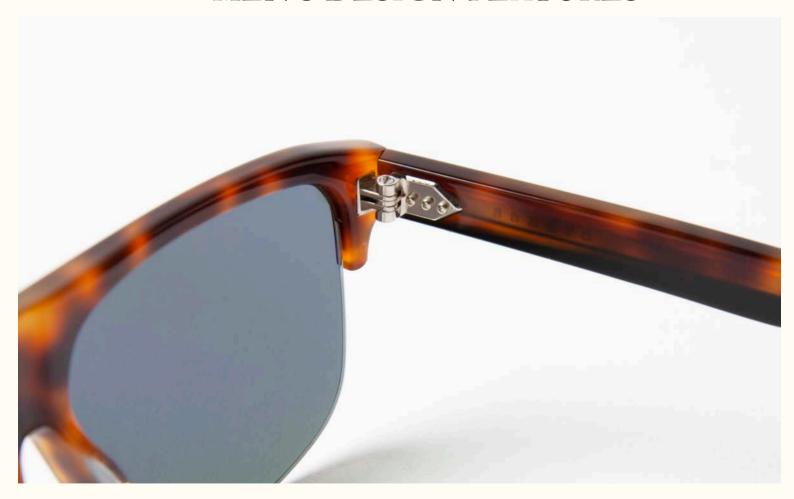

## MEN'S DESIGN FEATURES

Custom made five barrel hinge with real rivets

PARIS

## MEN'S DESIGN FEATURES

Custom made five barrel hinge with real rivets

Exclusive laminated temples

Exclusive metal endtips

Windsor made of real acetate sheets

Hidden metal top bar behind the acetate

Discrete three-point rivet signature