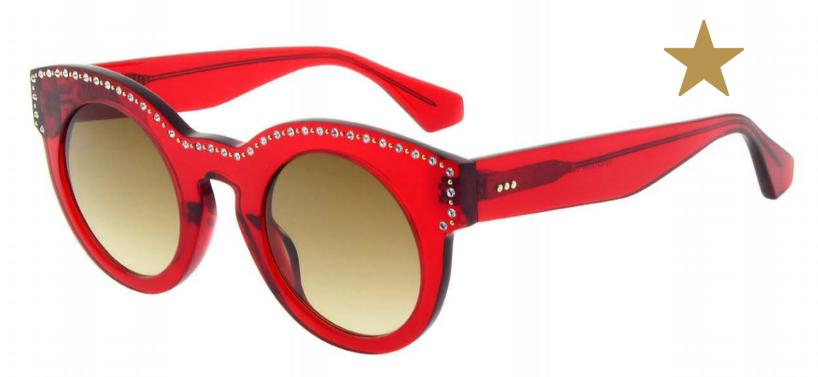

## WOMENS EYEWEAR PRESS PIECES

#### PRODUCTS DETAILS:

PDM014598

004 NVY

206 TOR

510 RED 601 CRY

PARIS