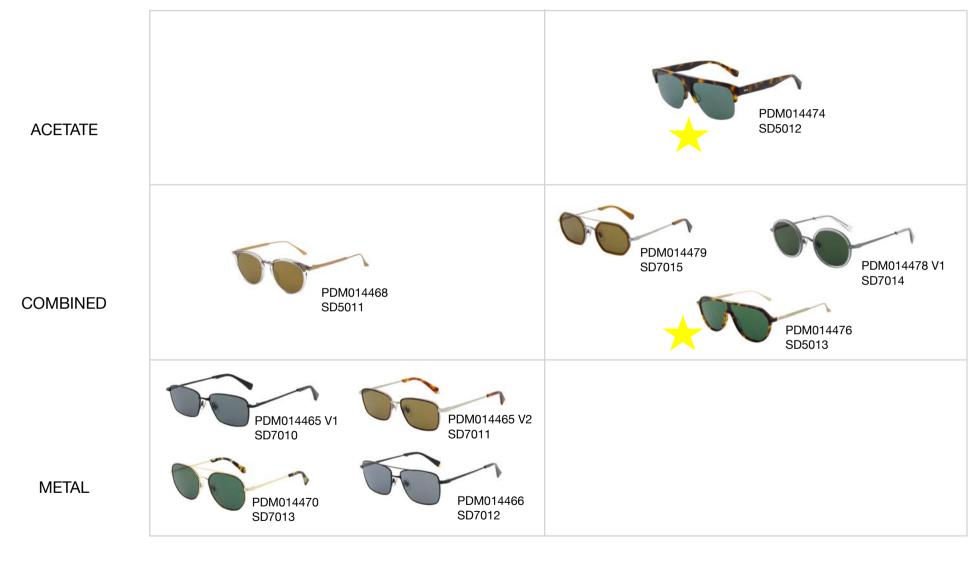

## MENS EYEWEAR COLLECTION

#### PRESS PIECES

SD5012 (PDM014474)

SD5013 (PDM014476)

SD7015 (PDM014479)