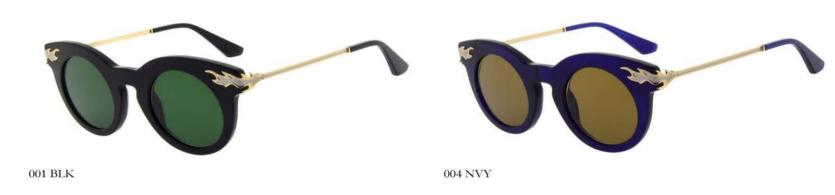

## WOMENS EYEWEAR PRESS PIECES

#### PRODUCTS DETAILS:

PDM014598

004 NVY

206 TOR

510 RED 601 CRY

PARIS