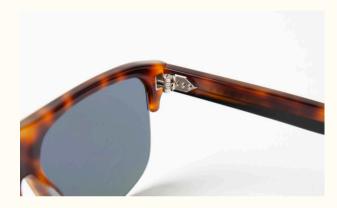

## MEN'S DESIGN FEATURES

Custom made five barrel hinge with real rivets

PARIS

## MEN'S DESIGN FEATURES

Custom made five barrel hinge with real rivets

Exclusive laminated temples

Exclusive metal endtips

Windsor made of real acetate sheets

Hidden metal top bar behind the acetate

Discrete three-point rivet signature