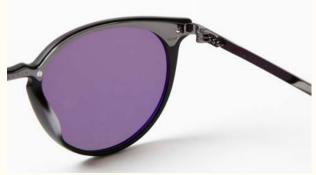

### WOMEN'S DESIGN FEATURES

Hidden metal top bar behind the acetate

PARIS

### WOMEN'S DESIGN FEATURES

Hidden metal top bar behind the acetate

Exclusive acetate

Tromp l'oeil vintage hinge

Custom made five barrel hinge with real rivets

Swarovski detailing

Flame signature

PARIS