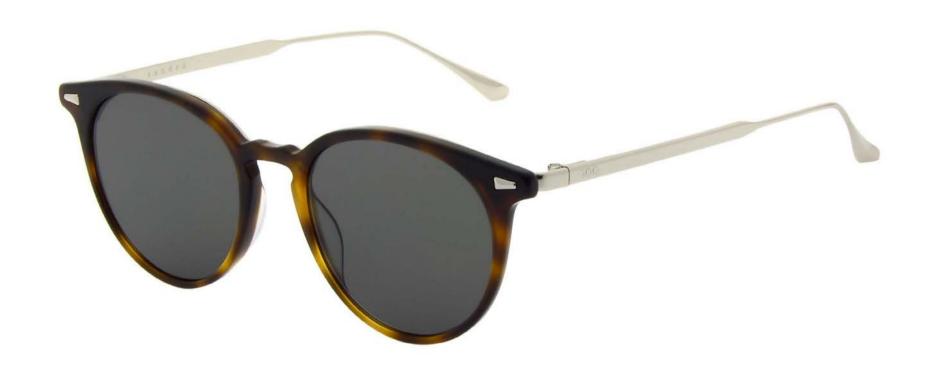

#### **TIMELESS**

SD7012 (PDM014466)

SD7013 (PDM014470)

SD7014 (PDM014478 V1)

SD5011 (PDM014468)

PARIS

## MENS EYEWEAR PRESS PIECES

## PRODUCTS DETAILS:

PARIS