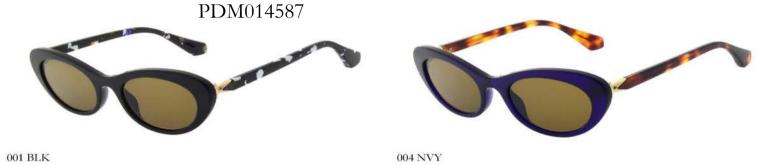

## WOMENS EYEWEAR PRESS PIECES

#### PRODUCTS DETAILS:

PDM014598

004 NVY

206 TOR

510 RED 601 CRY

PARIS