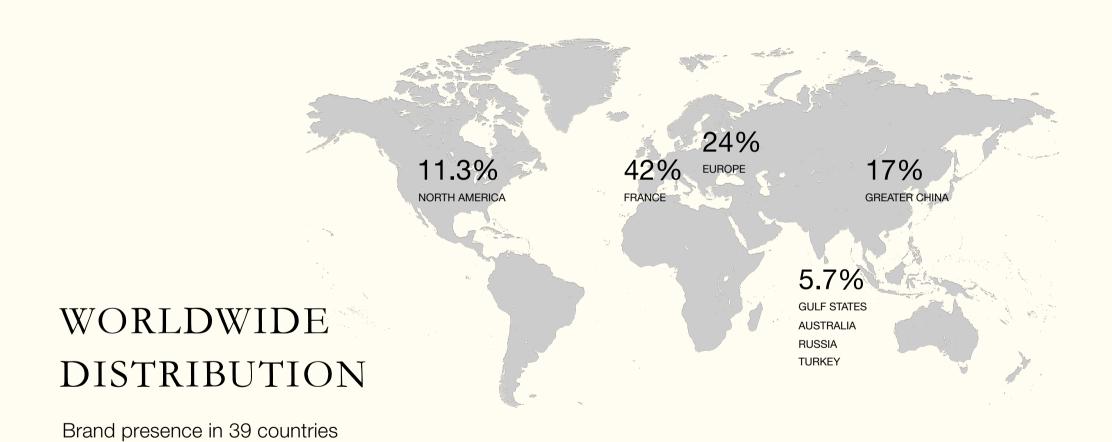

### STORES

The pure simplicity of clean lines and graphic features emphasise a resolutely understated and sophisticated space.

PARIS

More than 646 points of sale