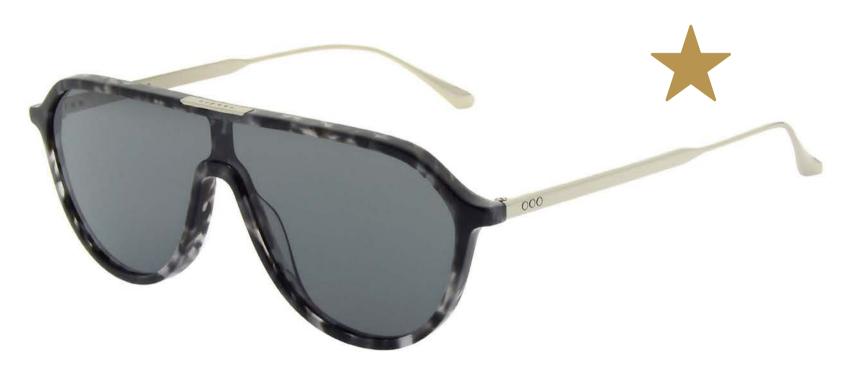

# MENS EYEWEAR PRESS PIECES

#### PRODUCTS DETAILS:

PDM014479

895 DK GUN

PARIS