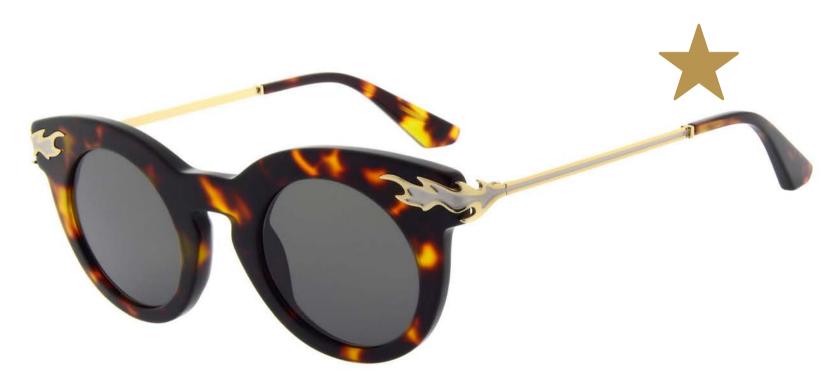

## WOMENS EYEWEAR PRESS PIECES

#### PRODUCTS DETAILS:

PDM014598

004 NVY

206 TOR

510 RED 601 CRY

PARIS