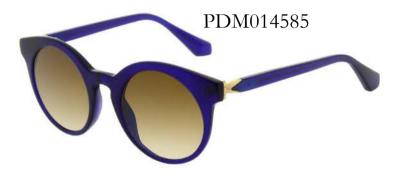

## WOMENS EYEWEAR TIMELESS COLLECTION

#### PRODUCTS DETAILS:

PDM014585

AMENDS: TO BE PRODUCED IN 4 NEW COLORS

CODE PDM014585 SIZE 50/22-140 B 47 COLOUR 206 TOR

PARIS