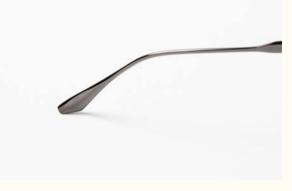

## MEN'S DESIGN FEATURES

Custom made five barrel hinge with real rivets

PARIS

## MEN'S DESIGN FEATURES

Custom made five barrel hinge with real rivets

Exclusive laminated temples

Exclusive metal endtips

Windsor made of real acetate sheets

Hidden metal top bar behind the acetate

Discrete three-point rivet signature