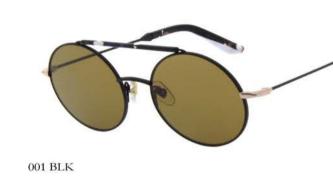

## MENS EYEWEAR COLLECTION

#### PRESS PIECES

SD5012 (PDM014474)

SD5013 (PDM014476)

SD7015 (PDM014479)