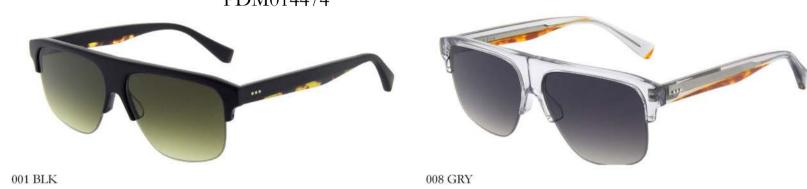

S DESIGN FEATURES



Custom made five barrel hinge with real rivets



Exclusive laminated temples



Exclusive metal endtips



Windsor made of real acetate sheets



Hidden metal top bar behind the acetate



Discrete three-point rivet signature

## WOMEN'S COLLECTION OVERVIEW

#### MATERIAL and PRICING



ENTRY PRICE 69 to 75€

MID PRICES
76 to 85€

HIGH PRICES 86 to 95€

PARIS

## MENS EYEWEAR COLLECTION

#### PRESS PIECES



SD5012 (PDM014474)



SD5013 (PDM014476)



SD7015 (PDM014479)

#### **FASHION**



SD7010 (PDM014465 V1)



SD7011 (PDM014465 V2)

#### **TIMELESS**



SD7012 (PDM014466)



SD7013 (PDM014470)



SD7014 (PDM014478 V1)



SD5011 (PDM014468)

PARIS

## MENS EYEWEAR PRESS PIECES

## PRODUCTS DETAILS:



PARIS

## MENS EYEWEAR PRESS PIECES

## PRODUCTS DETAILS:









PARIS

## MENS EYEWEAR PRESS PIECES

## PRODUCTS DETAILS:



PARIS

## MENS EYEWEAR PRESS PIECES

## PRODUCTS DETAILS:

PDM014476





MR ROBOT





PARIS

## MENS EYEWEAR PRESS PIECES

## PRODUCTS DETAILS:



PARIS

# MENS EYEWEAR PRESS PIECES

#### PRODUCTS DETAILS:

PDM014479







895 DK GUN

PARIS

# MENS EYEWEAR FASHION COLLECTION

#### PRODUCTS DETAILS:



PARIS

# MENS EYEWEAR FASHION COLLECTION

#### PRODUCTS DETAILS:













PARIS

# MENS EYEWEAR FASHION COLLECTION

#### PRODUCTS DETAILS:



PARIS

# MENS EYEWEAR FASHION COLLECTION

#### PRODUCTS DETAILS:





PARIS

# MENS EYEWEAR TIMELESS COLLECTION

#### PRODUCTS DETAILS:



PARIS

# MENS EYEWEAR TIMELESS COLLECTION

#### PRODUCTS DETAILS:









PARIS

# MENS EYEWEAR TIMELESS COLLECTION

#### PRODUCTS DETAILS: