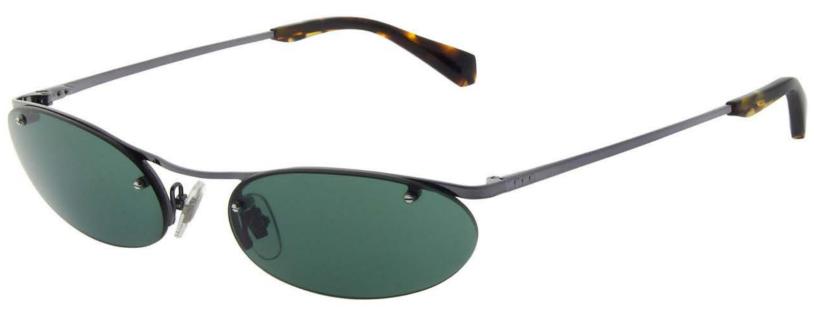

## MENS EYEWEAR COLLECTION

#### PRESS PIECES

SD5012 (PDM014474)

SD5013 (PDM014476)

SD7015 (PDM014479)