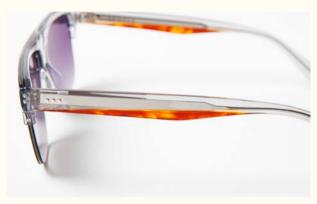

### WOMEN'S DESIGN FEATURES

Hidden metal top bar behind the acetate

PARIS

### WOMEN'S DESIGN FEATURES

Hidden metal top bar behind the acetate

Exclusive acetate

Tromp l'oeil vintage hinge

Custom made five barrel hinge with real rivets

Swarovski detailing

Flame signature

PARIS