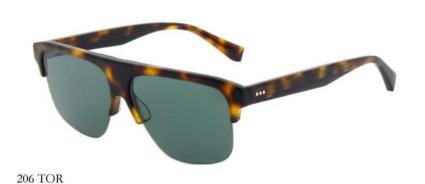

## WOMENS EYEWEAR TIMELESS COLLECTION

#### PRODUCTS DETAILS:

PDM014585

AMENDS: TO BE PRODUCED IN 4 NEW COLORS

CODE PDM014585 SIZE 50/22-140 B 47 COLOUR 206 TOR

PARIS