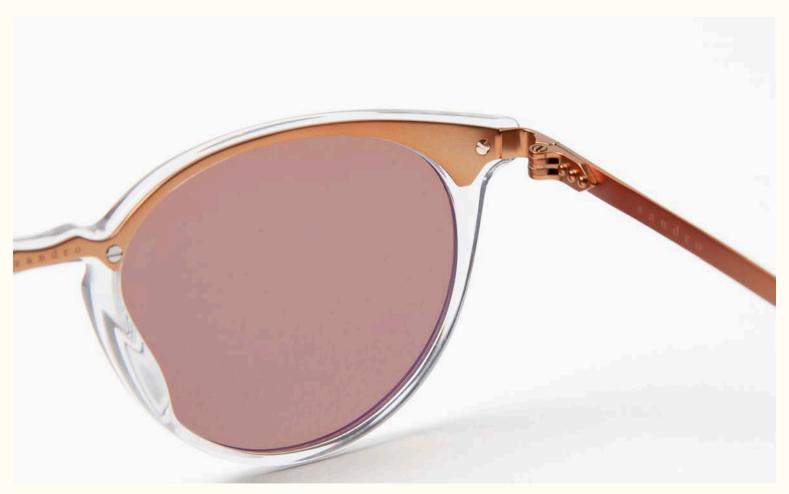

### WOMEN'S DESIGN FEATURES

Hidden metal top bar behind the acetate

PARIS

### WOMEN'S DESIGN FEATURES

Hidden metal top bar behind the acetate

Exclusive acetate

Tromp l'oeil vintage hinge

Custom made five barrel hinge with real rivets

Swarovski detailing

Flame signature

PARIS