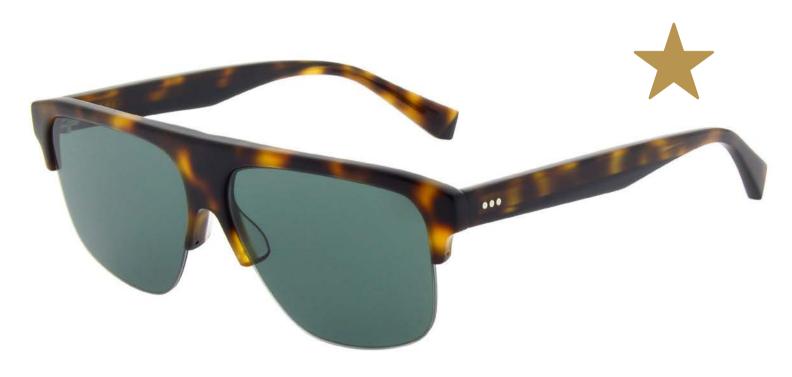

# MENS EYEWEAR PRESS PIECES

#### PRODUCTS DETAILS:

PDM014479

895 DK GUN

PARIS