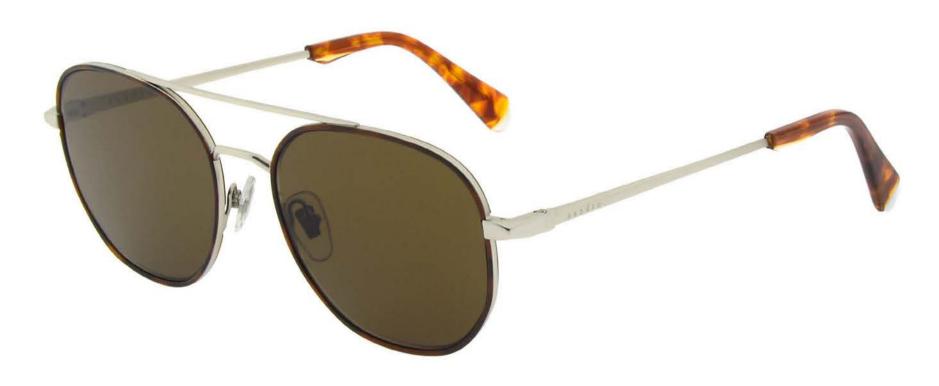

## WOMENS EYEWEAR TIMELESS COLLECTION

#### PRODUCTS DETAILS:

PDM014585

AMENDS: TO BE PRODUCED IN 4 NEW COLORS

CODE PDM014585 SIZE 50/22-140 B 47 COLOUR 206 TOR

PARIS