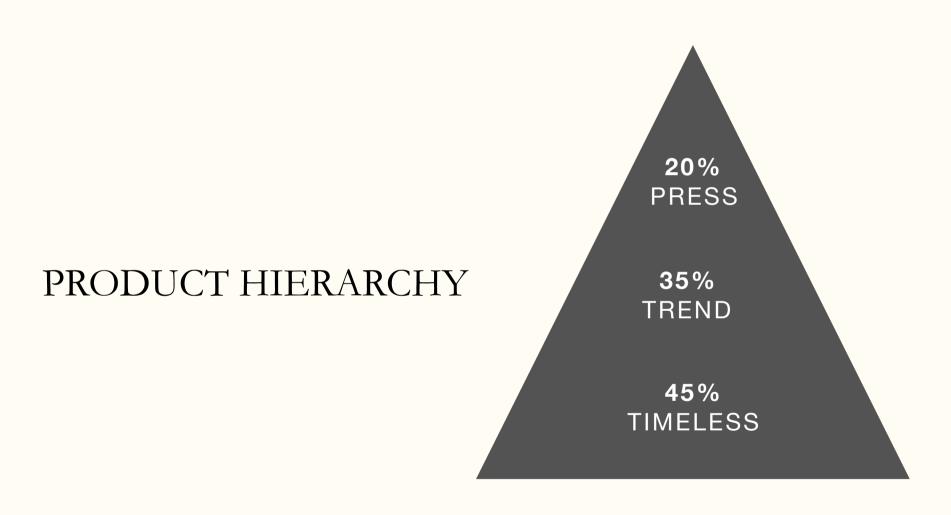

#### WOMEN'S COLLECTION OVERVIEW

#### MATERIAL and PRICING

76 to 85€

86 to 95€

69 to 75€

PARIS