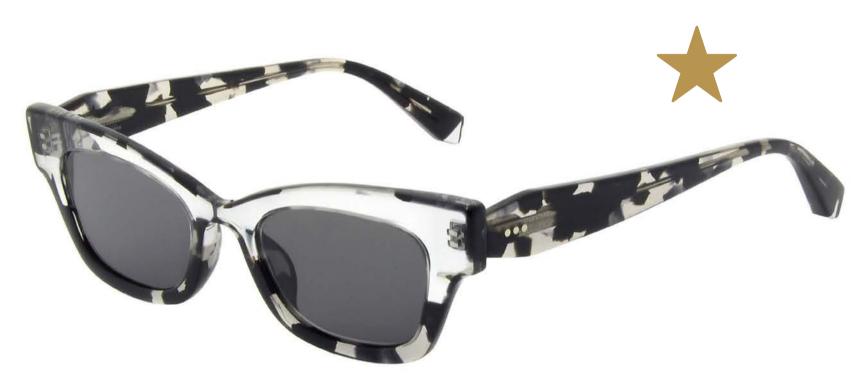

e

PARIS

### WOMEN'S DESIGN FEATURES



Hidden metal top bar behind the acetate



Exclusive acetate



Tromp l'oeil vintage hinge



Custom made five barrel hinge with real rivets



Swarovski detailing



Flame signature

PARIS



#### WOMEN'S COLLECTION OVERVIEW

#### MATERIAL and PRICING



76 to 85€

86 to 95€

69 to 75€

PARIS

## WOMENS EYEWEAR COLLECTION

SD6018 (PDM014586)



#### **TIMELESS**



PARIS

## WOMENS EYEWEAR PRESS PIECES

#### PRODUCTS DETAILS:



PARIS

## WOMENS EYEWEAR PRESS PIECES

## PRODUCTS DETAILS:









## sandro

PARIS

## WOMENS EYEWEAR PRESS PIECES

## PRODUCTS DETAILS:



PARIS

## WOMENS EYEWEAR PRESS PIECES

#### PRODUCTS DETAILS:

PDM014598





004 NVY

206 TOR









510 RED 601 CRY

PARIS

## WOMENS EYEWEAR PRESS PIECES

## PRODUCTS DETAILS:



PARIS

## WOMENS EYEWEAR PRESS PIECES

## PRODUCTS DETAILS:

PDM014592











108 BLK-GRY

112 BLK-TER

102 BLK-TOR



PARIS

## WOMENS EYEWEAR FASHION COLLECTION

## PRODUCTS DETAILS:



PARIS

## WOMENS EYEWEAR FASHION COLLECTION











302 WHT

PARIS

## WOMENS EYEWEAR FASHION COLLECTION

## PRODUCTS DETAILS:



PARIS

## WOMENS EYEWEAR FASHION COLLECTION

## PRODUCTS DETAILS:







PARIS

## WOMENS EYEWEAR FASHION COLLECTION

## PRODUCTS DETAILS:



PARIS

## WOMENS EYEWEAR FASHION COLLECTION

## PRODUCTS DETAILS:

PDM014480









900 GLD

PARIS

## WOMENS EYEWEAR TIMELESS COLLECTION

#### PRODUCTS DETAILS:



PARIS

## WOMENS EYEWEAR TIMELESS COLLECTION

## PRODUCTS DETAILS:











PARIS

## WOMENS EYEWEAR TIMELESS COLLECTION

#### PRODUCTS DETAILS:



PARIS

## WOME