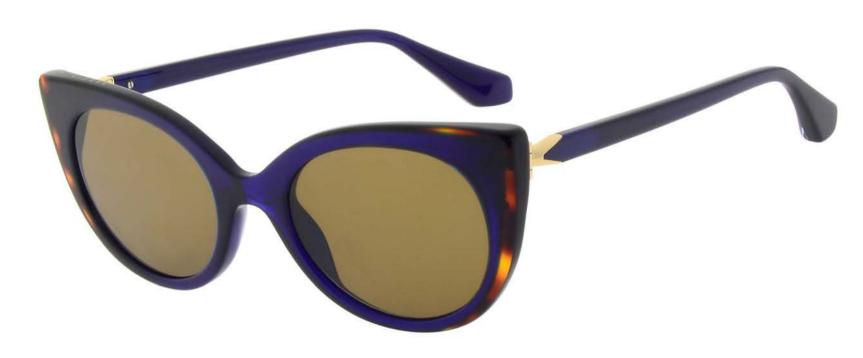

## WOMENS EYEWEAR PRESS PIECES

#### PRODUCTS DETAILS:

PDM014598

004 NVY

206 TOR

510 RED 601 CRY

PARIS