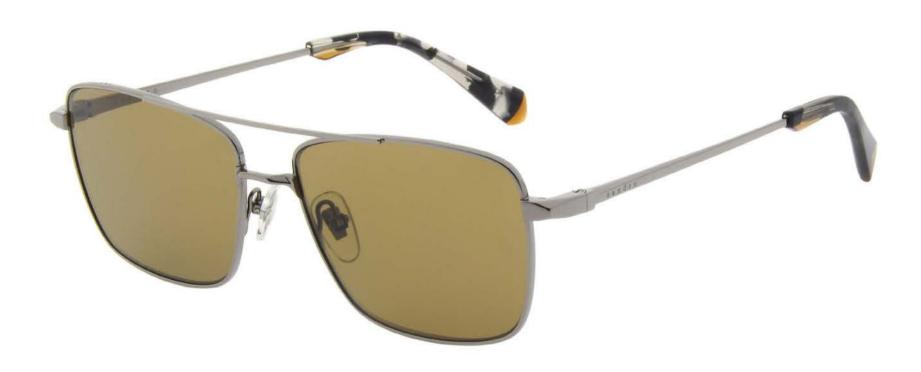

# MENS EYEWEAR PRESS PIECES

#### PRODUCTS DETAILS:

PDM014479

895 DK GUN

PARIS