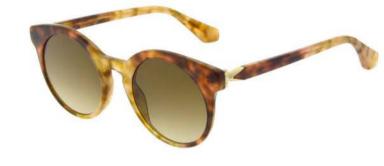

## WOMENS EYEWEAR TIMELESS COLLECTION

#### PRODUCTS DETAILS:

PDM014585

AMENDS: TO BE PRODUCED IN 4 NEW COLORS

CODE PDM014585 SIZE 50/22-140 B 47 COLOUR 206 TOR

PARIS