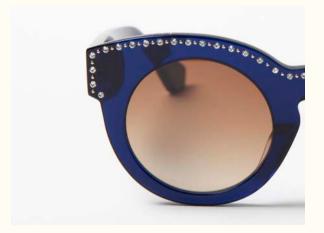

### WOMEN'S DESIGN FEATURES

Hidden metal top bar behind the acetate

Exclusive acetate

Tromp l'oeil vintage hinge

Custom made five barrel hinge with real rivets

Swarovski detailing

Flame signature

PARIS