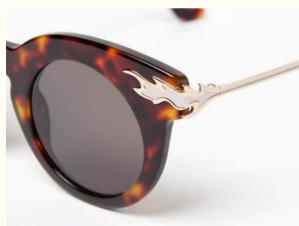

### WOMEN'S DESIGN FEATURES

Hidden metal top bar behind the acetate

Exclusive acetate

Tromp l'oeil vintage hinge

Custom made five barrel hinge with real rivets

Swarovski detailing

Flame signature

PARIS