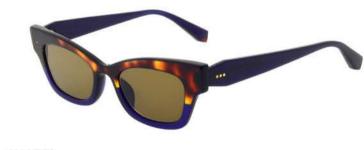

## WOMENS EYEWEAR PRESS PIECES

#### PRODUCTS DETAILS:

PDM014598

004 NVY

206 TOR

510 RED 601 CRY

PARIS