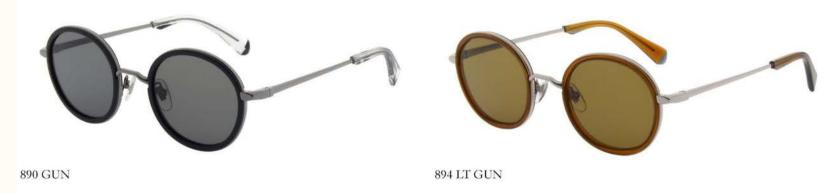

# MENS EYEWEAR PRESS PIECES

#### PRODUCTS DETAILS:

PDM014479

895 DK GUN

PARIS