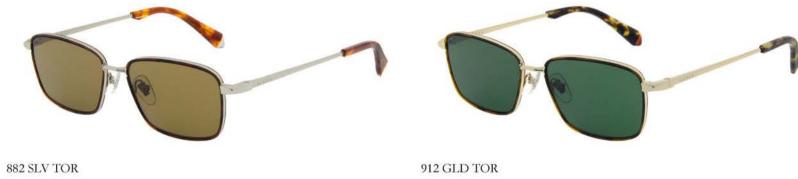

## WOMENS EYEWEAR TIMELESS COLLECTION

#### PRODUCTS DETAILS:

PDM014585

AMENDS: TO BE PRODUCED IN 4 NEW COLORS

CODE PDM014585 SIZE 50/22-140 B 47 COLOUR 206 TOR

PARIS