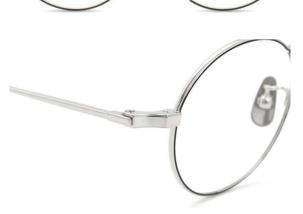

# MEN'S COLLECTION

s a n d r o

PARIS

# MINIMAL METAL

PARIS

# **ICONS**

PARIS

# HACKER

PARIS

## MEN'S DESIGN FEATURES

Custom made five barrel hinge with real rivets

PARIS

## MEN'S DESIGN FEATURES

Custom made five barrel hinge with real rivets

Exclusive laminated temples

Exclusive metal endtips

Windsor made of real acetate sheets

Hidden metal top bar behind the acetate

Discrete three-point rivet signature