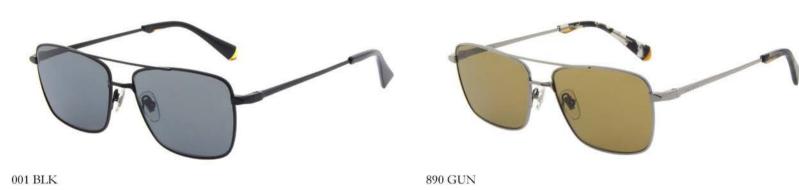

# MENS EYEWEAR PRESS PIECES

#### PRODUCTS DETAILS:

PDM014479

895 DK GUN

PARIS