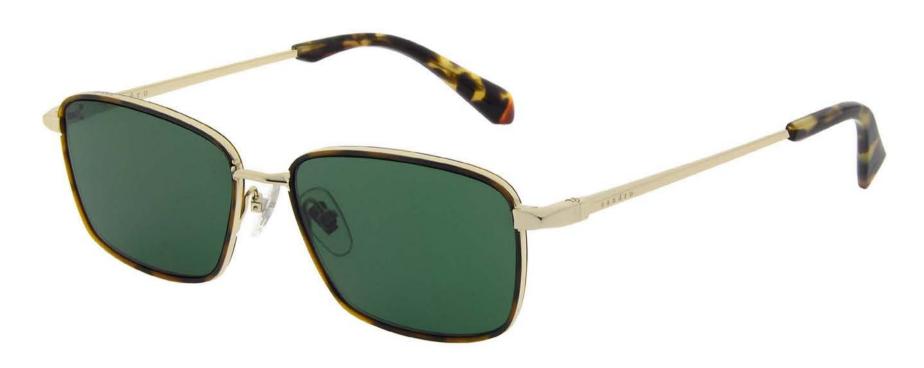

## WOMENS EYEWEAR TIMELESS COLLECTION

#### PRODUCTS DETAILS:

PDM014585

AMENDS: TO BE PRODUCED IN 4 NEW COLORS

CODE PDM014585 SIZE 50/22-140 B 47 COLOUR 206 TOR

PARIS