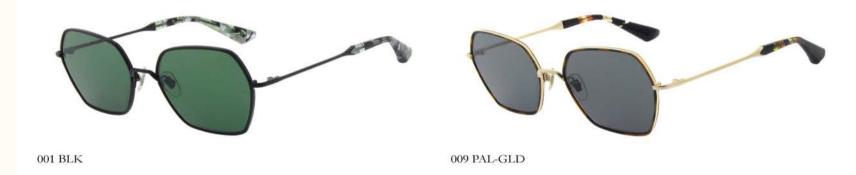

## WOMENS EYEWEAR PRESS PIECES

## PRODUCTS DETAILS:

PDM014592

108 BLK-GRY

112 BLK-TER

102 BLK-TOR

PARIS