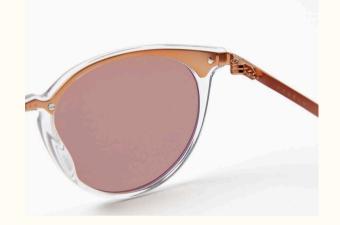

### WOMEN'S DESIGN FEATURES

Hidden metal top bar behind the acetate

PARIS

### WOMEN'S DESIGN FEATURES

Hidden metal top bar behind the acetate

Exclusive acetate

Tromp l'oeil vintage hinge

Custom made five barrel hinge with real rivets

Swarovski detailing

Flame signature

PARIS