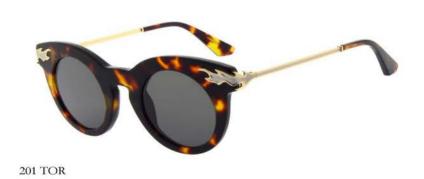

## WOMENS EYEWEAR TIMELESS COLLECTION

#### PRODUCTS DETAILS:

PDM014585

AMENDS: TO BE PRODUCED IN 4 NEW COLORS

CODE PDM014585 SIZE 50/22-140 B 47 COLOUR 206 TOR

PARIS