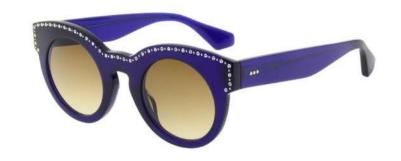

## WOMENS EYEWEAR PRESS PIECES

#### PRODUCTS DETAILS:

PDM014598

004 NVY

206 TOR

510 RED 601 CRY

PARIS